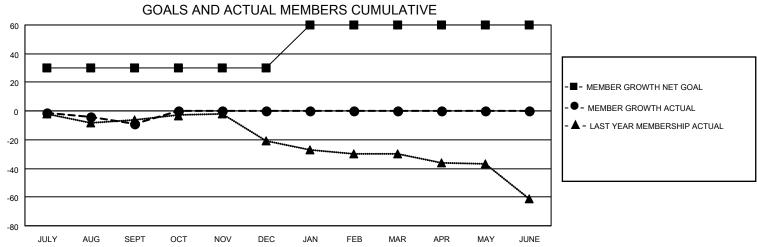

## MONTHLY MEMBERSHIP PROGRESS REPORT

LOCATION ILLINOIS District 1 H Results as of: 9/30/2020

| Clubs         |               |             |               | Members               |                        |                         |                                                    |  |  |
|---------------|---------------|-------------|---------------|-----------------------|------------------------|-------------------------|----------------------------------------------------|--|--|
|               | RESULTS FOR   | R 2020-2021 |               | RESULTS FOR 2020-2021 |                        |                         |                                                    |  |  |
| QUARTER       | NEW CLUB GOAL | NEW CLUBS   | DROPPED CLUBS | QUARTER MEM           | BER GROWTH NET<br>GOAL | MEMBER GROWTH<br>ACTUAL | DROPPED<br>MEMBERS ACTUAL<br>(including transfers) |  |  |
| JULY/AUG/SEPT | 1             | 0           | 0             | JULY/AUG/SEPT         | 30                     | 15                      | 19                                                 |  |  |
| OCT/NOV/DEC   | 0             | 0           | 0             | OCT/NOV/DEC           | 0                      | 0                       | 0                                                  |  |  |
| JAN/FEB/MAR   | 0             | 0           | 0             | JAN/FEB/MAR           | 30                     | 0                       | 0                                                  |  |  |
| APR/MAY/JUNE  | 0             | 0           | 0             | APR/MAY/JUNE          | 0                      | 0                       | 0                                                  |  |  |